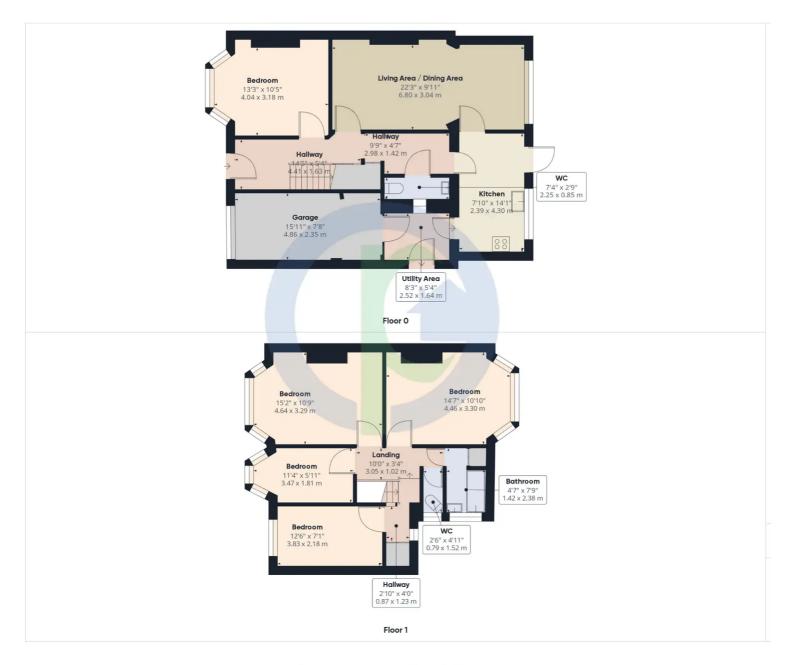

Oyster Properties present this spacious 5 Bedroom semi-detached house situated in a highly sought-after residential road in Stanmore. The ground floor features a comfortable bedroom, a water closet for additional convenience, ample living space that seamlessly connects with the dining area, separate modern kitchen equipped with a stove and utility area complete the floor offering. Upstairs, the first floor unfolds into 4 spacious bedrooms including master bedroom with fitted wardrobes and also features a bathroom equipped with a bathtub and a separate water closet. Furthermore, property offers a garage with own driveway for 2 cars and includes a private rear garden. This property signifies lavish living with a blend of comfort and convenience, making it a perfect family home. It is located within a short walk from Canons Park Tube Station, shopping facilities, and well-regarded schools like Whitchurch Primary and Park High School.

Approximate Total Area 1372 ft² 127.46 m²

For illustration Purpose only, not to scale