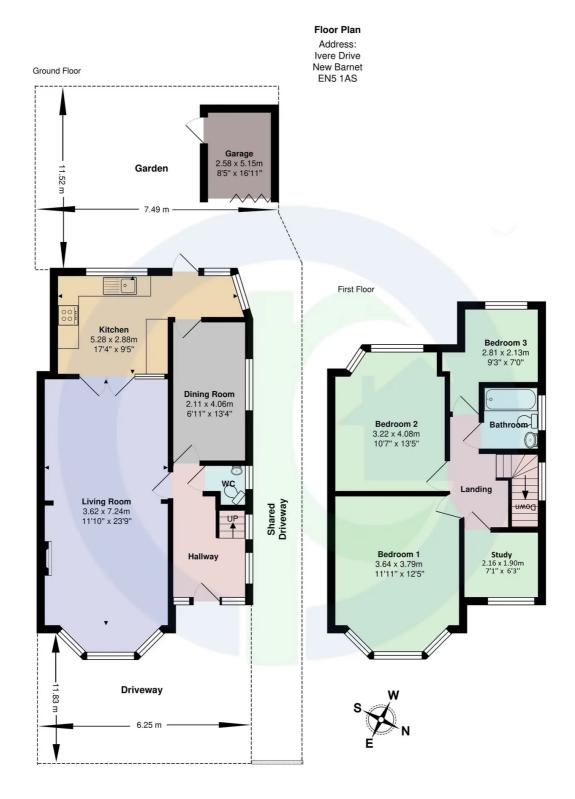

Total Area: 108.7 m<sup>2</sup> ... 1170 ft<sup>2</sup>

All measurements are approximate and for display purposes only

## For Illustration purposes only, not to scale