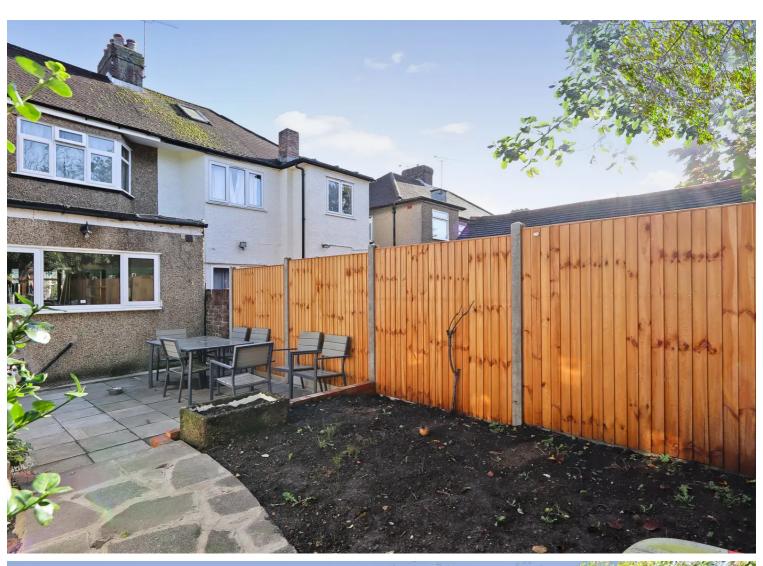

Oyster Properties is proud to present this spacious 3 bedroom semi-detached home in very sought after area on the borders of Whetstone and Barnet. The property comprises spacious through lounge, separate kitchen, dining area and guest cloakroom on the ground floor. On the first floor we have 3 spacious bedrooms, storage and family bathroom. Further benefits from its own private garden, garage and own driveway for at least 2 cars. It is close to good local amenities including, a cinema, shops restaurants, parks and schools such as St Catherine's RC School and The Totteridge Academy. High Barnet Tube and New Barnet Stations are nearby.

- Chain Free
- Semi Detached
- 3 Good Sized Bedrooms
- Guest Cloakroom
- Garage and Private Garden and Patio
- Off Street Parking for 2 cars
- Close to St. Catherine's RC School and Ark Pioneer Academy
- Close to High Barnet Tube and New Barnet Stations
- Council Tax Band: E