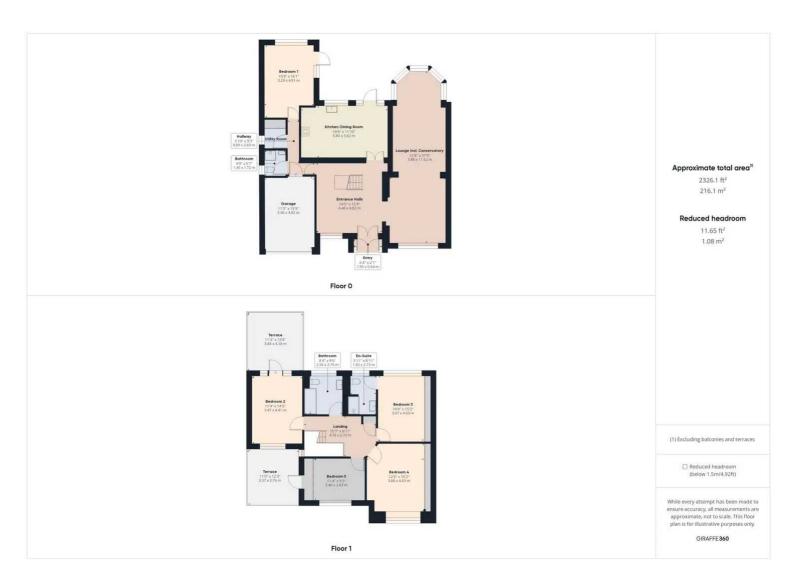

## 23 Dalkeith Grove, Stanmore

£1,500,000 Freehold

5 Bedroom Detached House • 3 Bathrooms (1 En-Suite) • Over 2,600 Sq. Ft. Living Accomodation • 2 Terraces on First Floor • Garage & In and Out Driveway For 4 Cars • Matured South Facing Garden With Patio • Outhouse with BBQ Area • Scope For Further Extensions (STPP) • Minutes Away From North London Collegiate and Aylward Primary School • 37 Ft. Long Through Lounge with Conservatory

Oyster Properties are delighted to offer this impeccably presented 5-bedroom detached house situated in a highly sought-after residential road in Stanmore. The property offers spacious living accommodation with over 2,600 sq. ft. of interior space. The ground floor offers a thoughtfully designed layout with impressive through lounge leading onto a conservatory, fully fitted kitchen with granite worktops and dining area, utility room as well as well-sized bedroom and separate bathroom. As you venture upstairs, the first floor unfolds into an expansive space, including master bedroom with fitted wardrobes and en-suite, additional 4 amply sized bedrooms that can be tailored to your needs, two terraces that offer stunning views and ample space for outdoor seating. Moving outside, the property boasts an enviable south-facing matured garden, perfect for all fresco dining and relaxation. In addition, there is a garage and an in and out driveway that can accommodate up to 4 cars.