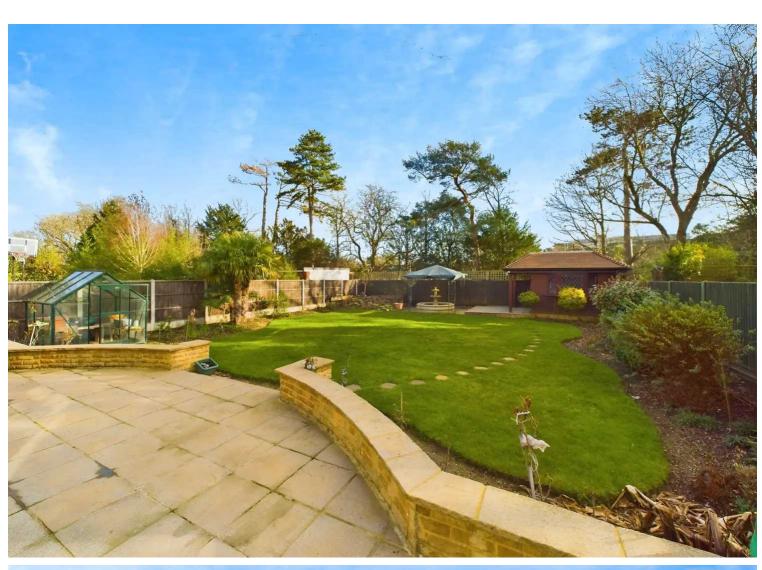

## 23 Dalkeith Grove, Stanmore

£1,500,000 Freehold

5 Bedroom Detached House • 3 Bathrooms (1 En-Suite) • Over 2,600 Sq. Ft. Living Accomodation • 2 Terraces on First Floor • Garage & In and Out Driveway For 4 Cars • Matured South Facing Garden With Patio • Outhouse with BBQ Area • Scope For Further Extensions (STPP) • Minutes Away From North London Collegiate and Aylward Primary School • 37 Ft. Long Through Lounge with Conservatory

Oyster Properties are delighted to offer this impeccably presented 5-bedroom detached house situated in a highly sought-after residential road in Stanmore. The property offers spacious living accommodation with over 2,600 sq. ft. of interior space. The ground floor offers a thoughtfully designed layout with impressive through lounge leading onto a conservatory, fully fitted kitchen with granite worktops and dining area, utility room as well as well-sized bedroom and separate bathroom. As you venture upstairs, the first floor unfolds into an expansive space, including master bedroom with fitted wardrobes and en-suite, additional 4 amply sized bedrooms that can be tailored to your needs, two terraces that offer stunning views and ample space for outdoor seating. Moving outside, the property boasts an enviable south-facing matured garden, perfect for all fresco dining and relaxation. In addition, there is a garage and an in and out driveway that can accommodate up to 4 cars.

Council Tax band: G

- 3 Bathrooms (1 En-Suite)
- Over 2,600 Sq. Ft. Living Accomodation
- 2 Terraces on First Floor
- Garage & In and Out DrivewayFor 4 Cars
- Matured South Facing Garden
  With Patio
- Outhouse with BBQ Area
- Scope For Further Extensions (STPP)
- Minutes Away From North
  London Collegiate and Aylward
  Primary School
- 37 Ft. Long Through Lounge with