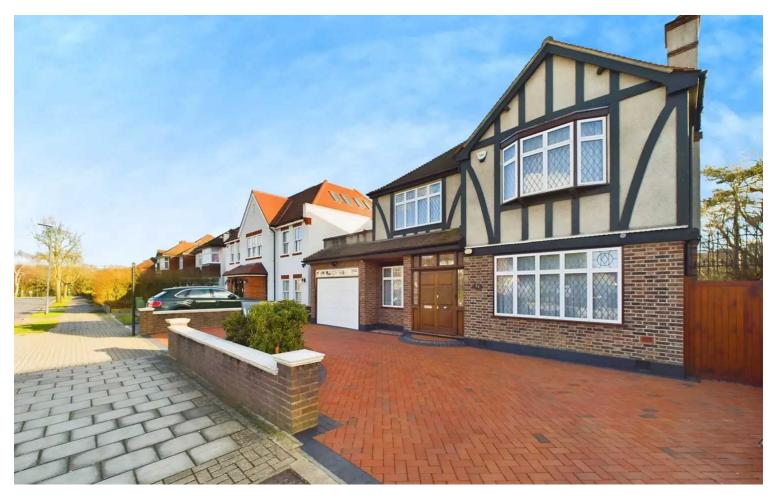

## 23 Dalkeith Grove, Stanmore

£1,500,000 Freehold

5 Bedroom Detached House • 3 Bathrooms (1 En-Suite) • Over 2,600 Sq. Ft. Living Accomodation • 2 Terraces on First Floor • Garage & In and Out Driveway For 4 Cars • Matured South Facing Garden With Patio • Outhouse with BBQ Area • Scope For Further Extensions (STPP) • Minutes Away From North London Collegiate and Aylward Primary School • 37 Ft. Long Through Lounge with Conservatory

Oyster Properties are delighted to offer this impeccably presented 5-bedroom detached house situated in a highly sought-after residential road in Stanmore. The property offers spacious living accommodation with over 2,600 sq. ft. of interior space. The ground floor offers a thoughtfully designed layout with impressive through lounge leading onto a conservatory, fully fitted kitchen with granite worktops and dining area, utility room as well as well-sized bedroom and separate bathroom. As you venture upstairs, the first floor unfolds into an expansive space, including master bedroom with fitted wardrobes and en-suite, additional 4 amply sized bedrooms that can be tailored to your needs, two terraces that offer stunning views and ample space for outdoor seating. Moving outside, the property boasts an enviable south-facing matured garden, perfect for all fresco dining and relaxation. In addition, there is a garage and an in and out driveway that can accommodate up to 4 cars.