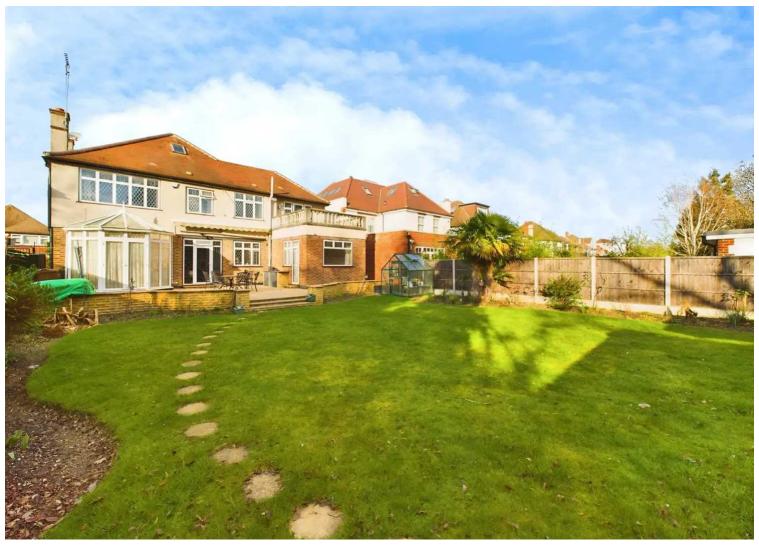

## 23 Dalkeith Grove, Stanmore

£1,500,000 Freehold

5 Bedroom Detached House • 3 Bathrooms (1 En-Suite) • Over 2,600 Sq. Ft. Living Accomodation • 2 Terraces on First Floor • Garage & In and Out Driveway For 4 Cars • Matured South Facing Garden With Patio • Outhouse with BBQ Area • Scope For Further Extensions (STPP) • Minutes Away From North London Collegiate and Aylward Primary School • 37 Ft. Long Through Lounge with Conservatory

Oyster Properties are delighted to offer this impeccably presented 5-bedroom detached house situated in a highly sought-after residential road in Stanmore. The property offers spacious living accommodation with over 2,600 sq. ft. of interior space. The ground floor offers a thoughtfully designed layout with impressive through lounge leading onto a conservatory, fully fitted kitchen with granite worktops and dining area, utility room as well as well-sized bedroom and separate bathroom. As you venture upstairs, the first floor unfolds into an expansive space, including master bedroom with fitted wardrobes and en-suite, additional 4 amply sized bedrooms that can be tailored to your needs, two terraces that offer stunning views and ample space for outdoor seating. Moving outside, the property boasts an enviable south-facing matured garden, perfect for all fresco dining and relaxation. In addition, there is a garage and an in and out driveway that can accommodate up to 4 cars.

Council Tax band: G

- 3 Bathrooms (1 En-Suite)
- Over 2,600 Sq. Ft. Living Accomodation
- 2 Terraces on First Floor
- Garage & In and Out DrivewayFor 4 Cars
- Matured South Facing Garden
  With Patio
- Outhouse with BBQ Area
- Scope For Further Extensions (STPP)
- Minutes Away From North
  London Collegiate and Aylward
  Primary School
- 37 Ft. Long Through Lounge with