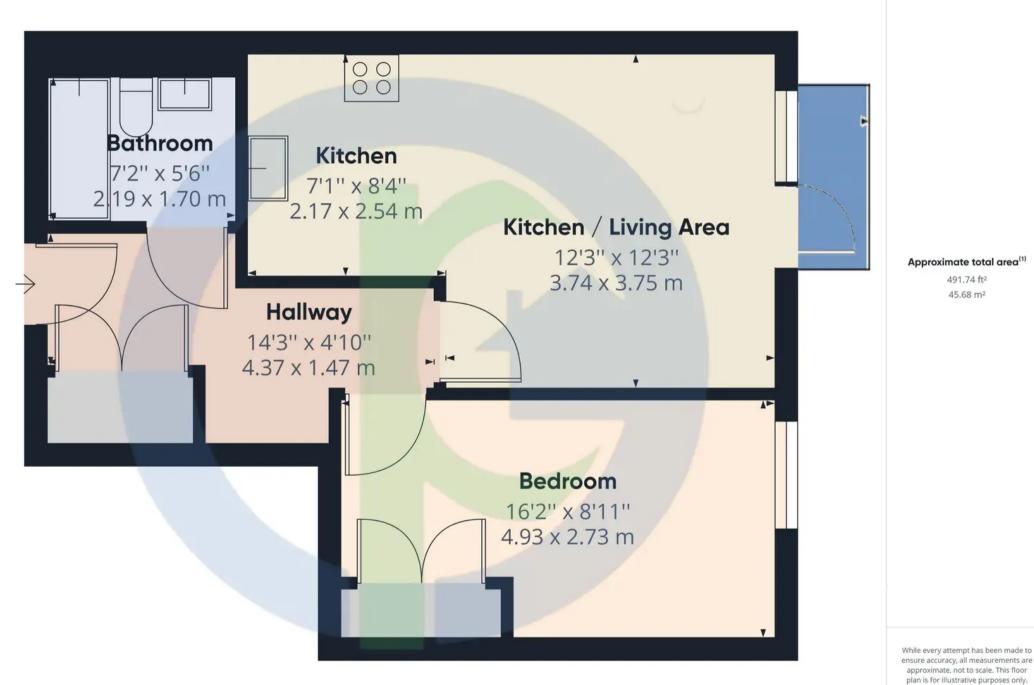

Service Charge : TBCGround Rent : TBC

• Lease Remaining : 984 Years

Approximate total area(1)

45.68 m<sup>2</sup>

ensure accuracy, all measurements are approximate, not to scale. This floor plan is for illustrative purposes only.