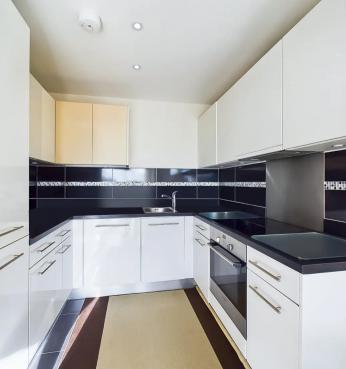

## Stanmore

Introducing this modern I bedroom apartment situated within this award-winning development Stanmore Place. The property comprises of high gloss fully fitted kitchen with Bosch appliances and an open plan reception leading onto a private balcony. The property also offers a generously sized double bedroom with fitted wardrobe and family bathroom. The apartment further benefits from 24-hour concierge, secured allocated parking, residents-only gym. It has easy access to Canons Park Station (Jubilee line) and Whitchurch and Stanburn Primary Schools are just a stroll away.

## Council Tax band: C

- Top Floor 1 Bedroom Apartment
- Fully Fitted Kitchen with Bosch Appliances
- Private Balcony
- Allocated Parking Space
- Residents Only Gym
- Lift and 24 Hours Concierge Service
- 3 Minutes Walk to Canons Park Station (Jubilee line)