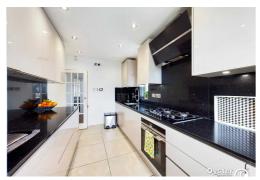

## 88 Hillside Gardens, Edgware

£750,000 Freehold

Separate Fitted Kitchen • Spacious Through Lounge • Three Double Bedrooms • 2 Bathrooms and W/C • Garage Turned Into Gym • Scope for Extensions (STPP) • Rear Garden with Side Access and Patio • 10 Minutes' Walk to Stonegrove and Edgwarebury Park

Oyster properties proudly present this well maintained 3-bedroom semidetached family home situated in highly sought-after residential road within eas...

Council Tax band: E

Tenure: Freehold

- Separate Fitted Kitchen
- Spacious Through Lounge
- Three Double Bedrooms
- 2 Bathrooms and W/C
- Garage Turned Into Gym
- Scope for Extensions (STPP)
- Rear Garden with Side Access and Patio
- 10 Minutes' Walk to Stonegrove and Edgwarebury Park