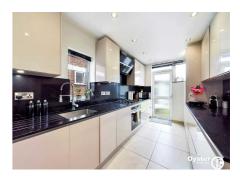

## 88 Hillside Gardens, Edgware

£750,000 Freehold

Separate Fitted Kitchen • Spacious Through Lounge • Three Double Bedrooms • 2 Bathrooms and W/C • Garage Turned Into Gym • Scope for Extensions (STPP) • Rear Garden with Side Access and Patio • 10 Minutes' Walk to Stonegrove and Edgwarebury Park

Oyster properties proudly present this well maintained 3-bedroom semidetached family home situated in highly sought-after residential road within eas...

Council Tax band: E

Tenure: Freehold

- Separate Fitted Kitchen
- Spacious Through Lounge
- Three Double Bedrooms
- 2 Bathrooms and W/C
- Garage Turned Into Gym
- Scope for Extensions (STPP)
- Rear Garden with Side Access and Patio
- 10 Minutes' Walk to Stonegrove and Edgwarebury Park