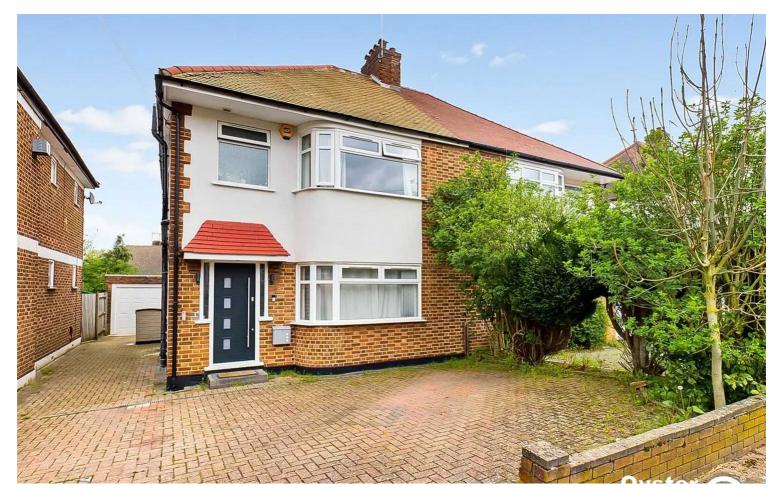

## 88 Hillside Gardens, Edgware

£750,000 Freehold

Separate Fitted Kitchen • Spacious Through Lounge • Three Double Bedrooms • 2 Bathrooms and W/C • Garage Turned Into Gym • Scope for Extensions (STPP) • Rear Garden with Side Access and Patio • 10 Minutes' Walk to Stonegrove and Edgwarebury Park

Oyster properties proudly present this well maintained 3-bedroom semidetached family home situated in highly sought-after residential road within eas...

Council Tax band: E

Tenure: Freehold

- Separate Fitted Kitchen
- Spacious Through Lounge
- Three Double Bedrooms
- 2 Bathrooms and W/C
- Garage Turned Into Gym
- Scope for Extensions (STPP)
- Rear Garden with Side Access and Patio
- 10 Minutes' Walk to Stonegrove and Edgwarebury Park