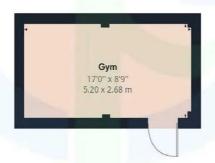

## 88 Hillside Gardens, Edgware

£750,000 Freehold

Separate Fitted Kitchen • Spacious Through Lounge • Three Double Bedrooms • 2 Bathrooms and W/C • Garage Turned Into Gym • Scope for Extensions (STPP) • Rear Garden with Side Access and Patio • 10 Minutes' Walk to Stonegrove and Edgwarebury Park

Approximate Total Area 1140.97 ft<sup>2</sup> 106 m<sup>2</sup>