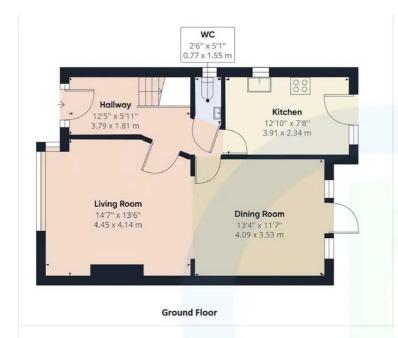

## 88 Hillside Gardens, Edgware

£750,000 Freehold

Separate Fitted Kitchen • Spacious Through Lounge • Three Double Bedrooms • 2 Bathrooms and W/C • Garage Turned Into Gym • Scope for Extensions (STPP) • Rear Garden with Side Access and Patio • 10 Minutes' Walk to Stonegrove and Edgwarebury Park

Approximate Total Area 1140.97 ft<sup>2</sup> 106 m<sup>2</sup>