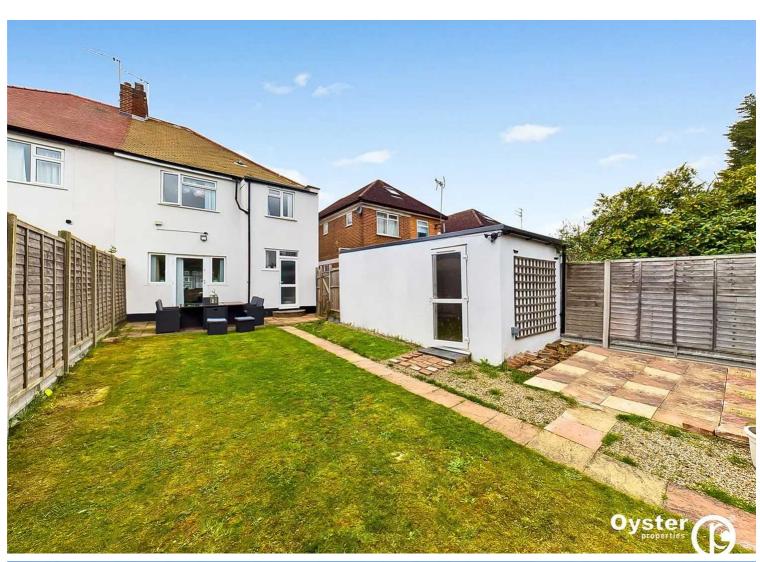

## 88 Hillside Gardens, Edgware

£750,000 Freehold

Separate Fitted Kitchen • Spacious Through Lounge • Three Double Bedrooms • 2 Bathrooms and W/C • Garage Turned Into Gym • Scope for Extensions (STPP) • Rear Garden with Side Access and Patio • 10 Minutes' Walk to Stonegrove and Edgwarebury Park

Oyster properties proudly present this well maintained 3-bedroom semidetached family home situated in highly sought-after residential road within eas...

Council Tax band: E

Tenure: Freehold

- Separate Fitted Kitchen
- Spacious Through Lounge
- Three Double Bedrooms
- 2 Bathrooms and W/C
- Garage Turned Into Gym
- Scope for Extensions (STPP)
- Rear Garden with Side Access and Patio
- 10 Minutes' Walk to Stonegrove and Edgwarebury Park