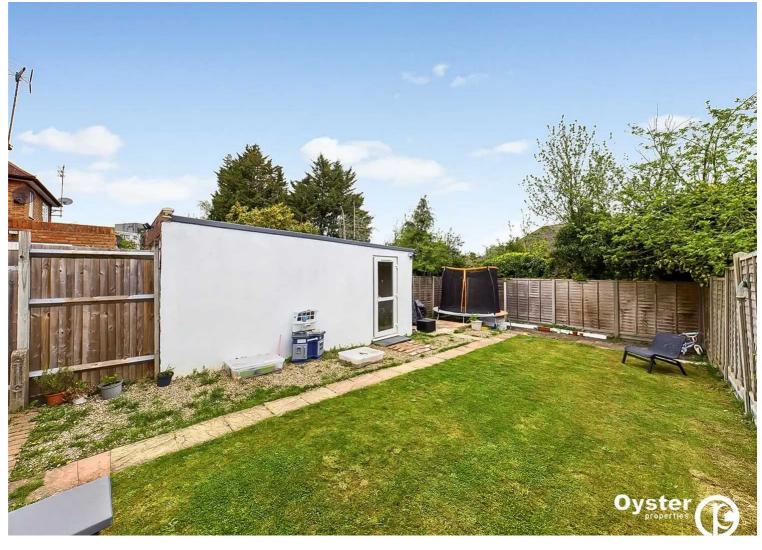

## 88 Hillside Gardens, Edgware

£750,000 Freehold

Separate Fitted Kitchen • Spacious Through Lounge • Three Double Bedrooms • 2 Bathrooms and W/C • Garage Turned Into Gym • Scope for Extensions (STPP) • Rear Garden with Side Access and Patio • 10 Minutes' Walk to Stonegrove and Edgwarebury Park

Oyster properties proudly present this well maintained 3-bedroom semidetached family home situated in highly sought-after residential road within eas...

Council Tax band: E

Tenure: Freehold

- Separate Fitted Kitchen
- Spacious Through Lounge
- Three Double Bedrooms
- 2 Bathrooms and W/C
- Garage Turned Into Gym
- Scope for Extensions (STPP)
- Rear Garden with Side Access and Patio
- 10 Minutes' Walk to Stonegrove and Edgwarebury Park