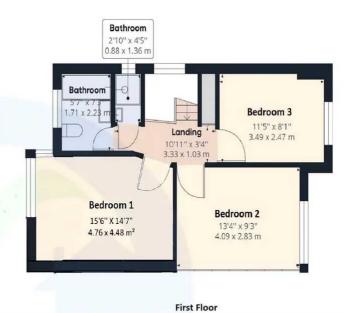

## 88 Hillside Gardens, Edgware

£750,000 Freehold

Separate Fitted Kitchen • Spacious Through Lounge • Three Double Bedrooms • 2 Bathrooms and W/C • Garage Turned Into Gym • Scope for Extensions (STPP) • Rear Garden with Side Access and Patio • 10 Minutes' Walk to Stonegrove and Edgwarebury Park

Approximate Total Area 1140.97 ft<sup>2</sup> 106 m<sup>2</sup>