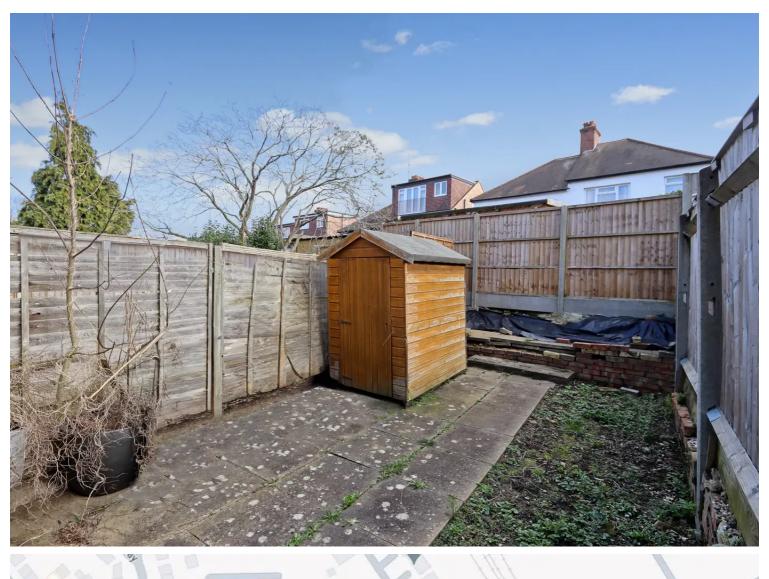

## Denham Road, London

Offers Over £350,000 Leasehold

Oyster Properties is delighted to offer this two-bedroom, two bathroom first-floor maisonette situated in this quiet location off Oakleigh Road North. The property comprises a bright reception room, separate fitted kitchen with eat in breakfast table and a good-sized bedroom on the first floor. There is a very spacious loft converted into a master bedroom and ensuite on the second floor. This property further benefits from a private rear garden which is rare to have with a flat in London. It is close to local shops, parks and bus stops.

- Chain Free
- First Floor Maisonette
- 2 Bathroom (1 En-Suite)
- Private Rear Garden
- Lease Remaining: 112 Years
- Ground Rent: Approx. £100 PA
- No Service Charge
- Potential Rental Income: £1750
  PCM
- Close to Oakleigh Park
  Overground, Arnos, Totteridge &
  Whetstone Tube Stations
- Council Tax Band: C