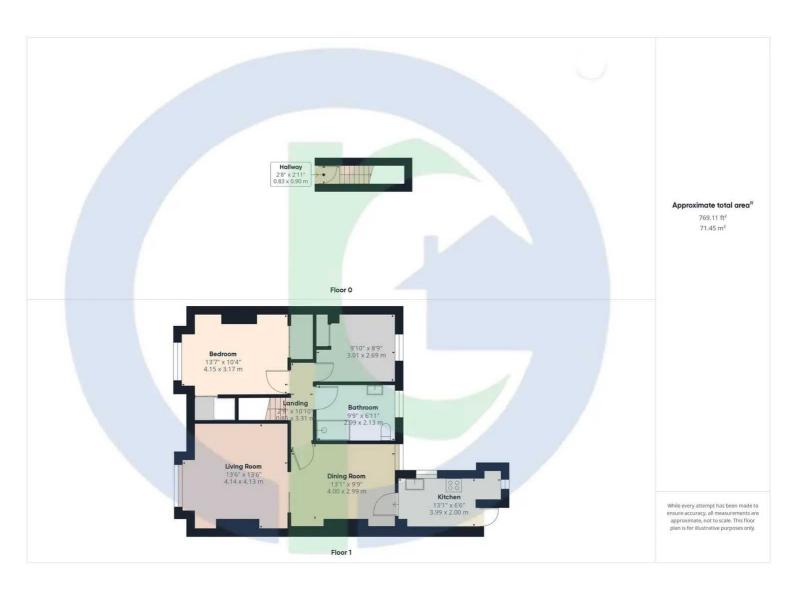

## **Chain Free**

Oyster Properties is delighted to offer a 2 Bedroom First floor Maisonette located in New Southgate. This apartment features two good size bedrooms, a bright living room adjacent to a dining room which leads to a fitted kitchen, loft space and a modern bathroom. It also includes a garden at the rear. The property is close to good local amenities and great transport links with Arnos Grove Underground Station (Piccadilly Line) and New Southgate overground Station, a short walk away. Good schools like St Paul's CofE and Our Lady of Lourdes Catholic Primary Schools are located within walking distance. Suitable for first-time buyers or investors, with a potential rental income of around £1700 per month.

Tenure: Leasehold

- Chain Free
- 2 Bedrooms Maisonette
- Rear Garden
- Potential Rental Income: £1700
- Close to Arnos Grove
  Underground Station (Piccadilly
  Line) and New Southgate Train
  Station
- Walking Distance to St Paul's CofE and Our Lady of Lourdes Catholic Primary School
- Service Charge: TBA
- Ground Rent: TBA
- Lease Remaining: 80 Years
- Council Tax Band: C