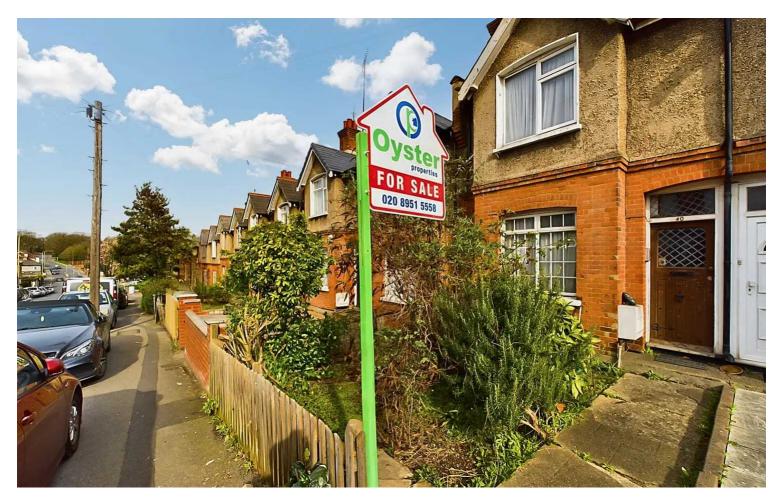

## Brunswick Park Road, London

£350,000 Leasehold

## **Chain Free**

Oyster Properties is delighted to offer a 2 Bedroom First floor Maisonette located in New Southgate. This apartment features two good size bedrooms, a bright living room adjacent to a dining room which leads to a fitted kitchen, loft space and a modern bathroom. It also includes a garden at the rear. The property is close to good local amenities and great transport links with Arnos Grove Underground Station (Piccadilly Line) and New Southgate overground Station, a short walk away. Good schools like St Paul's CofE and Our Lady of Lourdes Catholic Primary Schools are located within walking distance. Suitable for first-time buyers or investors, with a potential rental income of around £1700 per month.